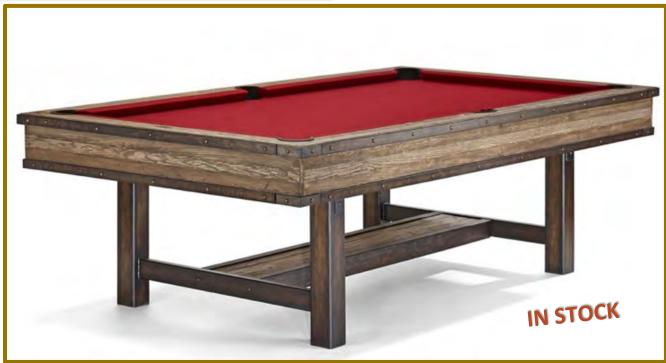

Espresso 8 ships June
15th. Driftwood 8
tapered in stock; all else
available to ship from
Brunswick

Price includes the Brunswick Standard Play Pack Accessory Kit and Championship 4066 Cloth (w Teflon) in choice of color **The Brunswick 8' Botanic** has been a great seller this year and we're pleased to have several of them in stock in Missoula. The Botanic provides a timber frame, rustic feel without the "rustic table" price.

The 8' Botanic is \$4,695. The Botanic has Centennial cushions with 6" rails and hammered copper sites. If premium cushions are important (i.e., you've got some pool players in the crew), please look at the Glenwood, Canton or Black Wolf Pro. This is a great table for teens, families with limited pool experience in a more casual billiard atmosphere. The 7' Botanic is now available for \$4,575.