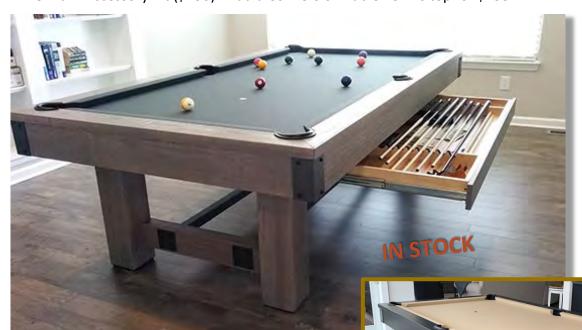

The 8' Olhausen Breckenridge (\$6,995) with a drawer is \$7,795. This table is done in furniture-grade pine with dovetail construction, buffalo nickel sites and it can be ordered with a drawer for cue and ball storage. This is the most popular table sold in the Northwest this year. This table is also available in oak for those who need the durability of that product. Add \$995 for Oak: we have 1 Breckenridge Oak in stock.

This table is custom made in Portland, TN and set up by one of the best in the business. We have a saying that, "your pool table is only as good as the person who sets it up." Pool table set-up is an art and Lance is the most experienced installer in the state.

#### In Stock Now:

(0) Breckenridge Matte Breckenridge finish (Left)

(2) Breckenridge Matte Timber Ridge Finish (Below) Add \$500

The Breckenridge One-Piece Wall Rack (Above): \$950

The Breckenridge Floor Rack for Cues (Right): \$995