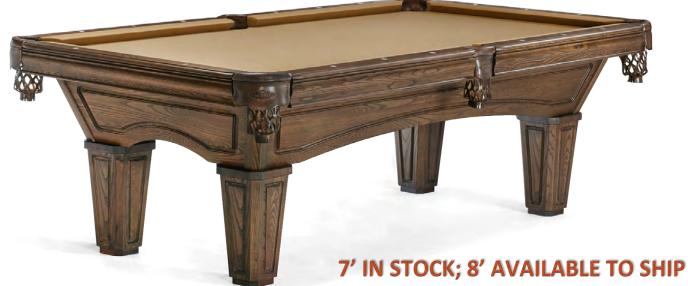

The Brunswick 8' Allenton is \$4,295 (7' is \$3,995). The Allenton is available in Rustic Dark Brown, Tuscana, Espresso, and Driftwood. This table was recently showcased on HGTV as a beautiful, high-quality

Rustic Dark Brown Tuscana **Espresso** 

Driftwood

pool table with a family-friendly price. All models have the tapered leg style except for the Espresso which is available in both the tapered leg and the ball in claw. All models but the Espresso Ball in Claw have a 7' model available.