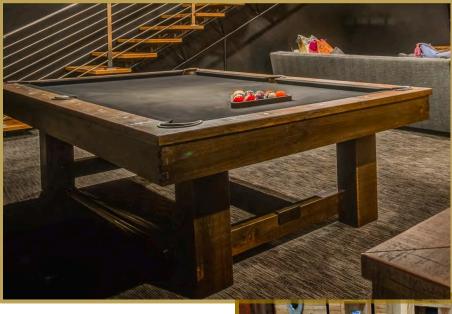

The 8' Olhausen Breckenridge (\$6,995) with a drawer is \$7,795. This table is done in furniture-grade pine with dovetail construction, buffalo nickel sites and it can be ordered with a drawer for cue and ball storage. This is the most popular table sold in the Northwest this year. This table is also available in oak for those who need the durability of that product. Add \$995 for Oak: we have 1 Breckenridge Oak in stock.

This table is custom made in Portland, TN and set up by one of the best in the business. We have a saying that, "your pool table is only as good as the person who sets it up." Pool table set-up is an art and Lance is the most experienced installer in the state.