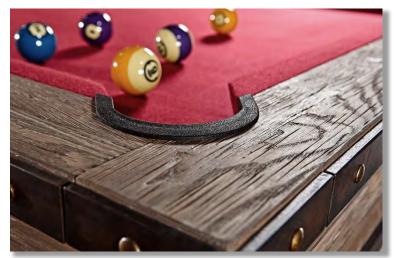

The Brunswick 8' Allenton is \$4,295 (7' is \$3,995). The Allenton is available in Rustic Dark Brown, Tuscana, Espresso, and Driftwood. This table was recently showcased on HGTV as a beautiful, high-quality

Rustic Dark Brown Tuscana **Espresso** 

Driftwood

pool table with a family-friendly price. All models have the tapered leg style except for the Espresso which is available in both the tapered leg and the ball in claw. All models but the Espresso Ball in Claw have a 7' model available.