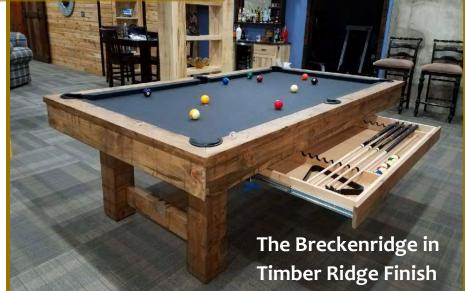

The 8' Olhausen Breckenridge (\$6,995) with a drawer is \$7,795. This table is done in furniture-grade pine with dovetail construction, buffalo nickel sites and it can be ordered with a drawer for cue and ball storage. This is the most popular table sold in the Northwest this year. This table is also available in oak for those who need the durability of that product. Add \$995 for Oak: we have 1 Breckenridge Oak in stock.

#### In Stock Now:

(0) Breckenridge Matte Breckenridge finish (Left)

(2) Breckenridge Matte Timber Ridge Finish (Below) Add \$500

The Breckenridge One-Piece Wall Rack (Above): \$950

The Breckenridge Floor Rack for Cues (Right): \$995