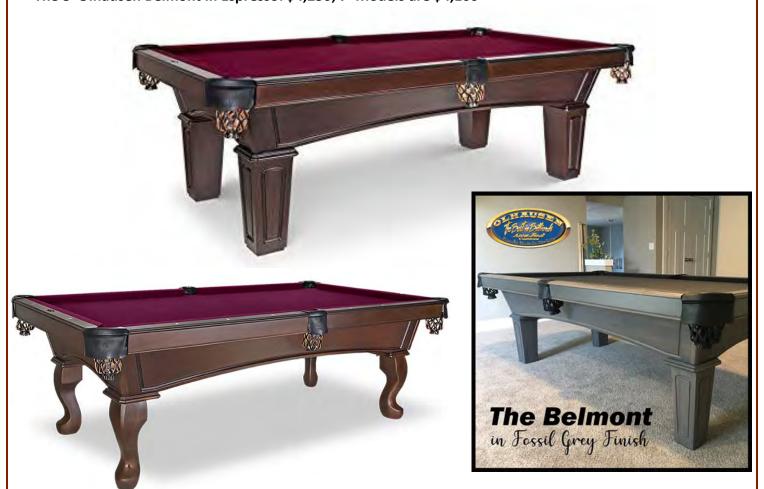

**The 8' Americana and the 8' Belmont** are our two best-selling models. Made of Tulipwood, the Belmont is available in only Espresso, Fossil Grey, & Cherry and the Americana in Matte Traditional Mahogany, Matte Pecan, and Matte Fossil Grey. The price includes delivery and installation in Western Montana, with the Standard Custom accessory kit. Please see the Blog Post about BSBS Custom Accessory Kits HERE.

We like to order the Belmont & the Americana with Cavalier rails. Cavalier rails are 5" wide and replace a 2" wide standard rail. We believe that the additional \$110 is well spent to make this table look like a \$5,000 model. The width of the rails makes a table look substantial and are easier to play on.

The 8' Olhausen Belmont in Espresso: \$4,250; 7' Models are \$4,100

<u>Current Stock (and arriving in June)</u>: In Stock: 7 Matte Pecan Americana; 8 Americana Fossil Grey; 8 Americana Espresso. Arriving in June: 7 Matte Pecan Belmont, 8 Belmont in Fossil Grey, Espresso, Traditional Pecan, and Matte Black Lacquer.