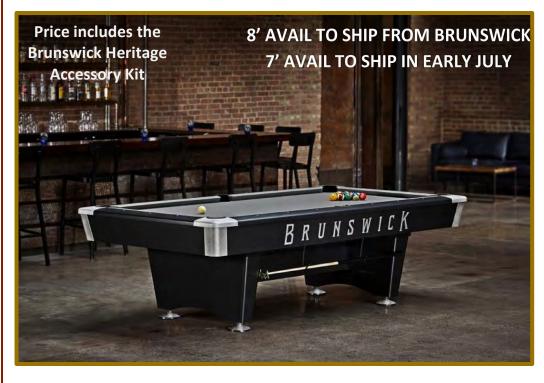

wall racks available. This is a beautiful rustic finish that lives perfectly in a Montana home! Comes with the Heritage Play Pack.

The Brunswick 8' Black Wolf Pro with drop pockets is \$6,295 (7' is \$5,850). 8' Gully model is \$6,650 | 7' Gully is \$6,200

Durable metal rail pocket corners, round rail sights, and jet-black laminate provide the perfect detail. Built for a lifetime of enjoyment.

The Black Wolf Pro is built well and has Brunswick Super Speed cushions. Available in 7', 8', and 9' models with drop pocket or gully option.

We do not recommend the Brunswick Black Wolf non-Pro edition.

Price includes the Brunswick Heritage Accessory Kit & Centennial Cloth (a \$350 upgrade) The 8' Brunswick Sanibel is \$7,195 (7' is \$6,795). For those looking for a more modern feel, we now have the 8' Sanibel in Rustic Dark Brown. This table is also available in Rustic Grey and that finish is available to ship now from Brunswick. 8' matching dining tops are available for \$1,225. This table is now available in a 7' model.