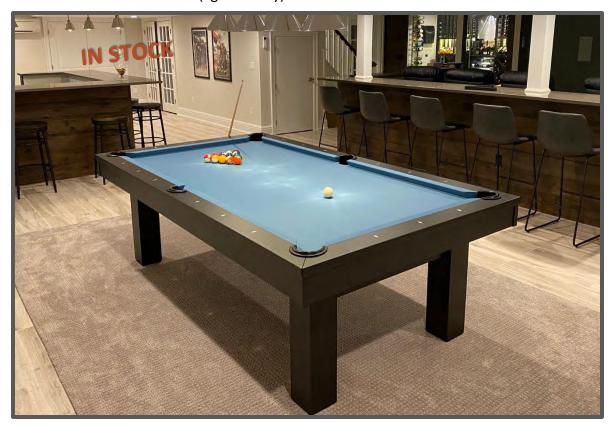

**The Olhausen West** End has been one of the more popular tables this year. This special finish is Matte Charcoal and the table we have in stock has been ordered with a drawer. Delivered and installed locally with a BSBS Custom Standard Accessory Kit and 4066 Championship Cloth w Teflon, the 8' model is \$6,500. We also have this in Matte Smoke (lighter Grey) shown below.