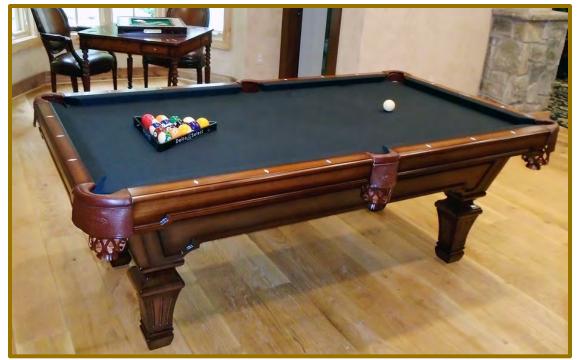

#### The 8' Brunswick Winfield is a new table from Brunswick for 4,695.

This Winfield is In Stock and has a Nutmeg finish on solid hardwood.

Other finishes available are Espresso and Coffee. It comes with the Brunswick Standard Kit & 4066 Championship with Teflon Cloth.

Upgrade to the Premium BSBS Kit for \$475 or the Brunswick Heritage Kit for \$250 (does not include a cover).

The rails on this table are a large 6" rail system and the sites are pounded copper.

This is one of the few under \$5,000 tables in a top brand that has the large 6" rail system with interior drop pockets.