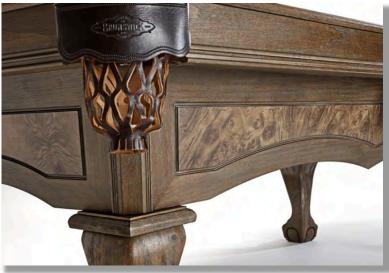

#### The 8' Brunswick Winfield is a new table from Brunswick for 4,695.

This Winfield is In Stock and has a Nutmeg finish on solid hardwood.

Other finishes available are Espresso and Coffee. It comes with the Brunswick Standard Kit & 4066 Championship with Teflon Cloth.

Upgrade to the Premium BSBS Kit for \$475 or the Brunswick Heritage Kit for \$250 (does not include a cover).

The rails on this table are a large 6" rail system and the sites are pounded copper.

This is one of the few under \$5,000 tables in a top brand that has the large 6" rail system with interior drop pockets.