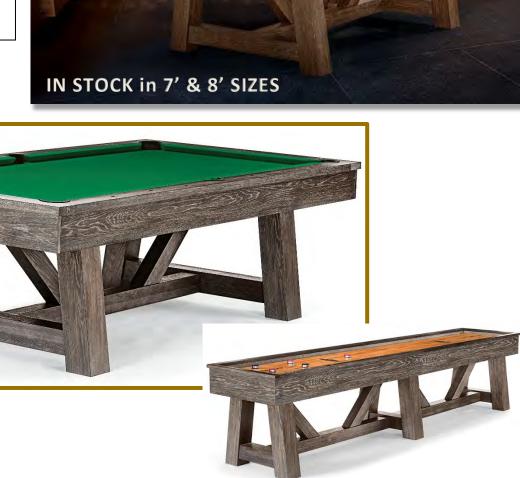

ndard Play Pack Accessory Kit and Championship 4066 Cloth (w Teflon) in choice of color **The Brunswick 8' Botanic** has been a great seller this year and we're pleased to have several of them in stock in Missoula. The Botanic provides a timber frame, rustic feel without the "rustic table" price.

The 8' Botanic is \$4,695. The Botanic has Centennial cushions with 6" rails and hammered copper sites. If premium cushions are important (i.e., you've got some pool players in the crew), please look at the Glenwood, Canton or Black Wolf Pro. This is a great table for teens, families with limited pool experience in a more casual billiard atmosphere. The 7' Botanic is now available for \$4,575.

NOW AVAILABLE TO SHIP IN DARK CHARCOAL (SEE BELOW); MATCHING SHUFFLEBOARDS AVAILABLE IN BOTH FINISHES



The Brunswick Brae Loch 8' pool table is \$4,675. This table has been one of the Brunswick favorites for many years. Originally called the Danbury, the inlay has always been one of the reasons customers love the look. Brunswick has never put the Super-Speed cushions on it, but with such a beautiful table, the Brunswick cushions work nicely. The table comes with 4066 Championship cloth and the Brunswick Standard Play Pack. You can upgrade to the BSBS Custom Kit for \$150. Don't forget the table cover to keep this table looking young. See your Brunswick Play Pack upgrade options HERE and the BSBS Custom Accessory Kit options HERE.





Available to ship from Brunswick Glenwood 8' Two Tone w Talon Legs & Shield Pockets \$5,395; 7' model is \$4,795. The Table has Coffee Rails and Matte Black