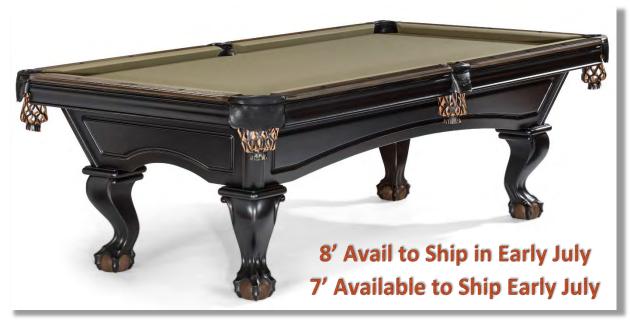

Available to ship from Brunswick Glenwood 8' Two Tone w Talon Legs & Shield Pockets \$5,395; 7' model is \$4,795. The Table has Coffee Rails and Matte Black on the cabinet, aprons, and legs. These tables come with the Brunswick Standard Kit (White Box), and Championship 4066 Cloth with Teflon.

Glenwood 8' Two-Tone (Coffee) with Tapered Legs & Shield Pockets: \$5,395; 7' is \$4,795. One thing to note is that the Glenwood is the least expensive table in the Brunswick line that comes with the SuperSpeed cushion which ensures that this table will play like a Gold Crown. This model is out-of-stock in Wisconsin until early July due to its popularity (we have one left in stock).