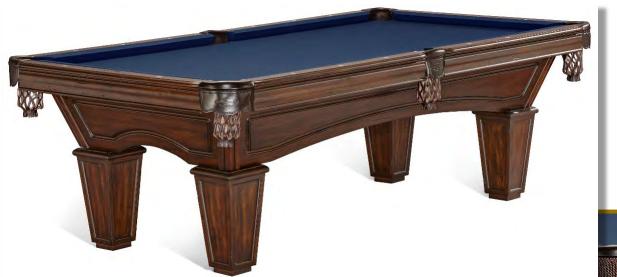

NOW AVAILABLE TO SHIP IN DARK CHARCOAL (SEE BELOW); MATCHING SHUFFLEBOARDS AVAILABLE IN BOTH FINISHES

The Brunswick Brae Loch 8' pool table is \$4,675. This table has been one of the Brunswick favorites for many years. Originally called the Danbury, the inlay has always been one of the reasons customers love the look. Brunswick has never put the Super-Speed cushions on it, but with such a beautiful table, the Brunswick cushions work nicely. The table comes with 4066 Championship cloth and the Brunswick Standard Play Pack. You can upgrade to the BSBS Custom Kit for \$150. Don't forget the table cover to keep this table looking young. See your Brunswick Play Pack upgrade options HERE and the BSBS Custom Accessory Kit options HERE.