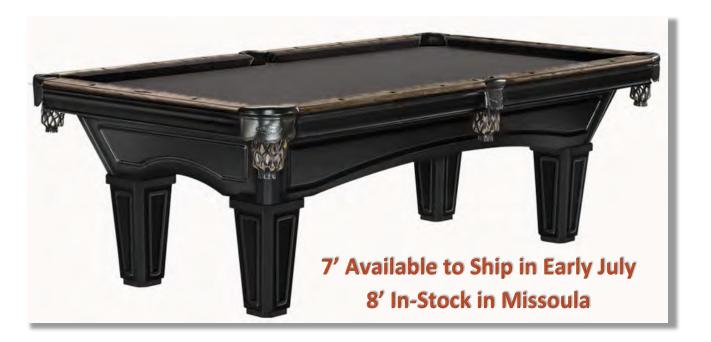

The Brunswick 8' Glenwood Tuscana in both Tapered and Ball & Claw Legs with Shield Pockets for \$5,395. This is a stunning table. Take a close look at the finish. The Tuscana finish is one of the most popular finishes Brunswick produces. It fits in with a rustic atmosphere as well as a more traditional home.