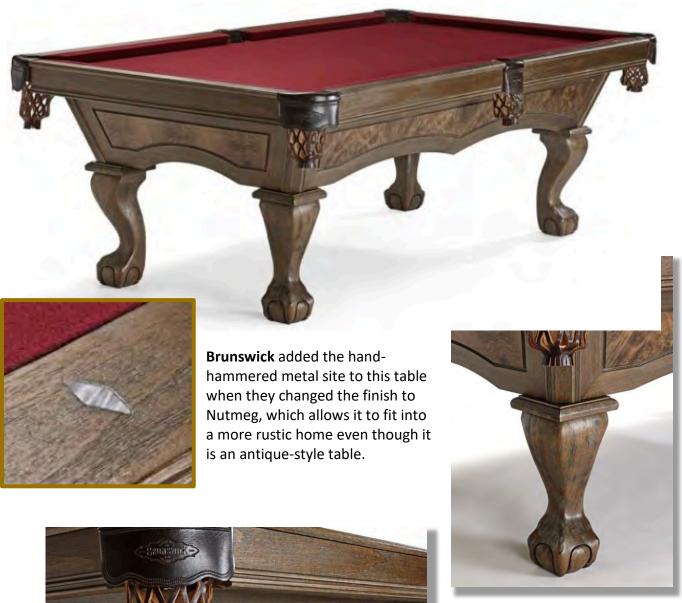

#### The 8' Brunswick Winfield is a new table from Brunswick for 4,695.

This Winfield is In Stock and has a Nutmeg finish on solid hardwood.

Other finishes available are Espresso and Coffee. It comes with the Brunswick Standard Kit & 4066 Championship with Teflon Cloth.

Upgrade to the Premium BSBS Kit for \$475 or the Brunswick Heritage Kit for \$250 (does not include a cover).

The rails on this table are a large 6" rail system and the sites are pounded copper.

This is one of the few under \$5,000 tables in a top brand that has the large 6" rail system with interior drop pockets.