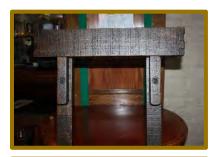

#### In Stock Now:

(0) Breckenridge Matte Breckenridge finish (Left)

(2) Breckenridge Matte Timber Ridge Finish (Below) Add \$500

The Breckenridge One-Piece Wall Rack (Above): \$950

The Breckenridge Floor Rack for Cues (Right): \$995