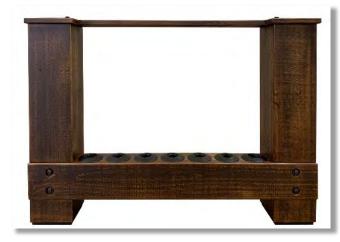

#### In Stock Now:

(0) Breckenridge Matte Breckenridge finish (Left)

(2) Breckenridge Matte Timber Ridge Finish (Below) Add \$500

The Breckenridge One-Piece Wall Rack (Above): \$950

The Breckenridge Floor Rack for Cues (Right): \$995