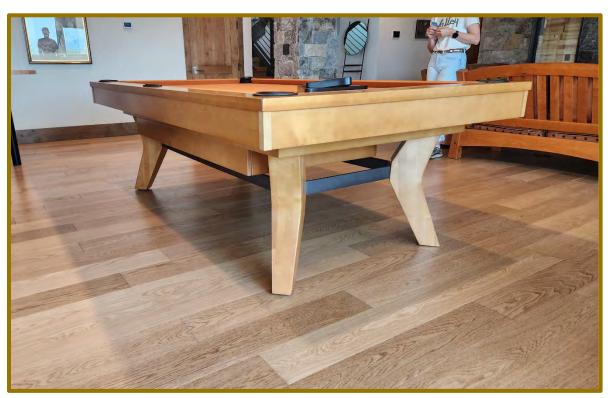

This Danish modern table is one of the few light-finished tables on the market. The Hickory is made from a Hickory veneer on hardwood which allows for a light finish. If you notice, there aren't

market because it requires a special hardwood. The current special offer includes the matching Heritage Floor Rack, normally \$500.