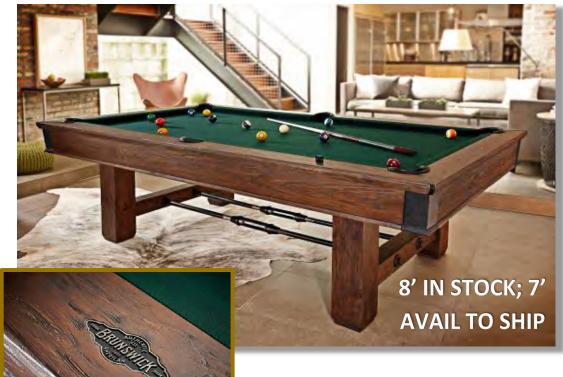

NOW AVAILABLE TO SHIP IN DARK CHARCOAL (SEE BELOW); MATCHING SHUFFLEBOARDS AVAILABLE IN BOTH FINISHES

The Brunswick Brae Loch 8' pool table is \$4,675. This table has been one of the Brunswick favorites for many years. Originally called the Danbury, the inlay has always been one of the reasons customers love the look. Brunswick has never put the Super-Speed cushions on it, but with such a beautiful table, the Brunswick cushions work nicely. The table comes with 4066 Championship cloth and the Brunswick Standard Play Pack. You can upgrade to the BSBS Custom Kit for \$150. Don't forget the table cover to keep this table looking young. See your Brunswick Play Pack upgrade options HERE and the BSBS Custom Accessory Kit options HERE.