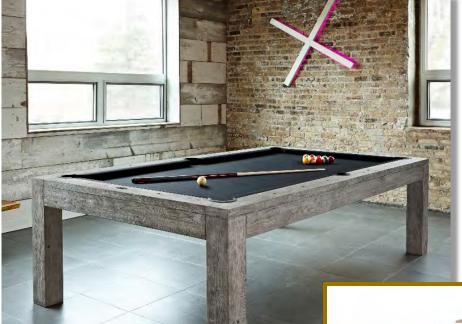

Espresso 8 ships June
15th. Driftwood 8
tapered in stock; all else
available to ship from
Brunswick

Price includes the Brunswick Standard Play Pack Accessory Kit and Championship 4066 Cloth (w Teflon) in choice of color **The Brunswick 8' Botanic** has been a great seller this year and we're pleased to have several of them in stock in Missoula. The Botanic provides a timber frame, rustic feel without the "rustic table" price.

The 8' Botanic is \$4,695. The Botanic has Centennial cushions with 6" rails and hammered copper sites. If premium cushions are important (i.e., you've got some pool players in the crew), please look at the Glenwood, Canton or Black Wolf Pro. This is a great table for teens, families with limited pool experience in a more casual billiard atmosphere. The 7' Botanic is now available for \$4,575.