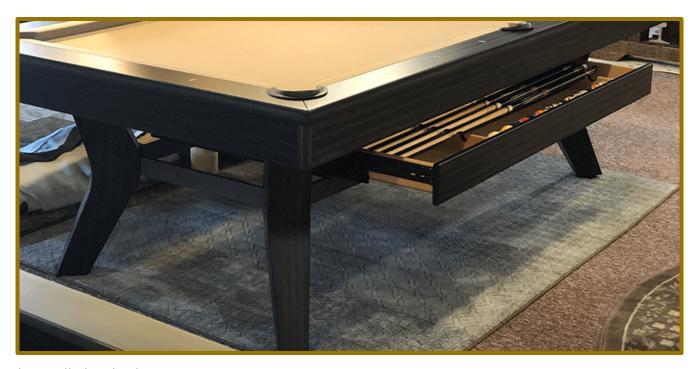

#### The 8' Brunswick Winfield is a new table from Brunswick for 4,695.

This Winfield is In Stock and has a Nutmeg finish on solid hardwood.

Other finishes available are Espresso and Coffee. It comes with the Brunswick Standard Kit & 4066 Championship with Teflon Cloth.

Upgrade to the Premium BSBS Kit for \$475 or the Brunswick Heritage Kit for \$250 (does not include a cover).

The rails on this table are a large 6" rail system and the sites are pounded copper.

This is one of the few under \$5,000 tables in a top brand that has the large 6" rail system with interior drop pockets.