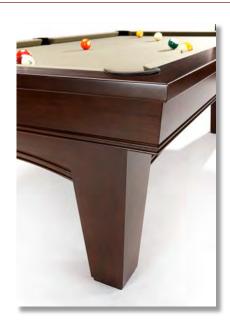

#### The 8' Brunswick Winfield is a new table from Brunswick for 4,695.

This Winfield is In Stock and has a Nutmeg finish on solid hardwood.

Other finishes available are Espresso and Coffee. It comes with the Brunswick Standard Kit & 4066 Championship with Teflon Cloth.

Upgrade to the Premium BSBS Kit for \$475 or the Brunswick Heritage Kit for \$250 (does not include a cover).

The rails on this table are a large 6" rail system and the sites are pounded copper.

This is one of the few under \$5,000 tables in a top brand that has the large 6" rail system with interior drop pockets.