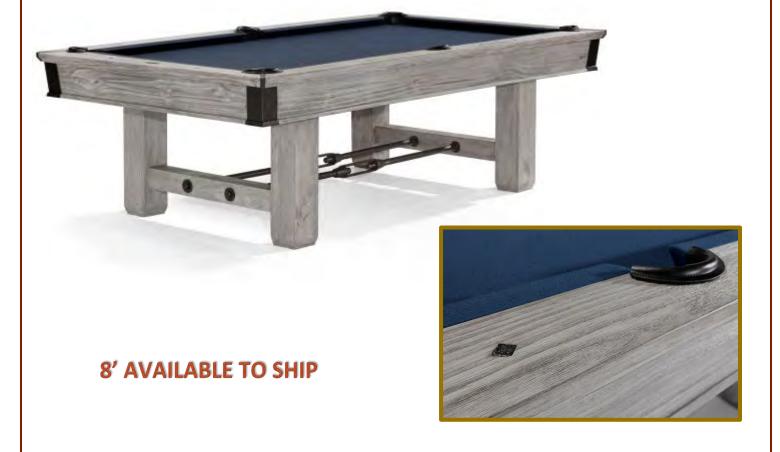

Available to ship from Brunswick Glenwood 8' Two Tone w Talon Legs & Shield Pockets \$5,395; 7' model is \$4,795. The Table has Coffee Rails and Matte Black on the cabinet, aprons, and legs. These tables come with the Brunswick Standard Kit (White Box), and Championship 4066 Cloth with Teflon.

Glenwood 8' Two-Tone (Coffee) with Tapered Legs & Shield Pockets: \$5,395; 7' is \$4,795. One thing to note is that the Glenwood is the least expensive table in the Brunswick line that comes with the SuperSpeed cushion which ensures that this table will play like a Gold Crown. This model is out-of-stock in Wisconsin until early July due to its popularity (we have one left in stock).