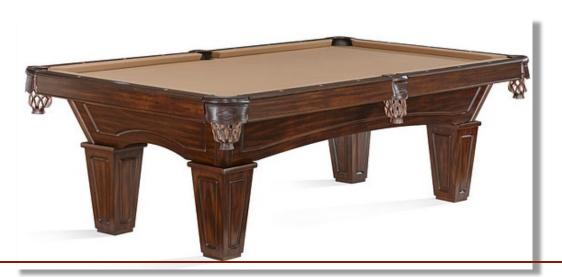

Glenwood 8' Two Tone w Talon Legs & Shield Pockets \$5,250

Glenwood 8' Two-Tone with Tapered Legs & Shield Pockets (this table has arrived and is available for delivery): \$5,250

"Available" means that it is available to ship from the Brunswick Billiards warehouse in Wisconsin (usually a 10-Day lead time).

"In Stock" means that it is in stock in our storage facility in Missoula.

**The Brunswick 8' Botanic** has been a great seller this year and we're pleased to have several of them arriving in late-March for a late April delivery. The Botanic provides a timber frame, rustic feel without the "rustic table" price.