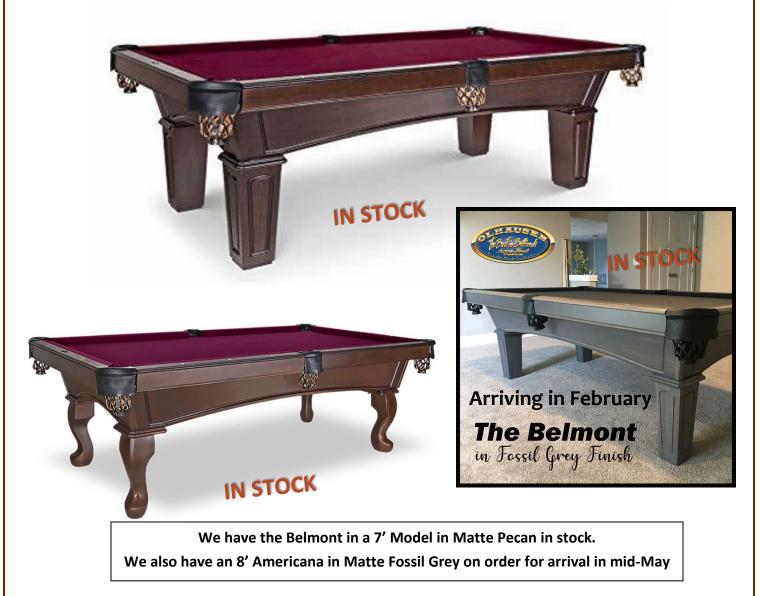

**The 8' Americana and the 8' Belmont** are our two best-selling models. Made of Tulipwood, the Belmont is available in only Espresso, Fossil Grey, & Cherry and the Americana in Matte Traditional Mahogany. **Both tables are \$3,995** and include set-up and delivery in Western Montana, with the Standard Custom accessory kit. Please see the discussion of Accessory Kits below.

We like to order the Belmont & the Americana with Cavalier rails. Cavalier rails are 5" wide and replace a 2" wide standard rail. We believe that the additional \$110 is well spent to make this table look like a \$5,000 model. The width of the rails makes a table look substantial and are easier to play on.

#### The Olhausen Belmont in Espresso: \$3,995

**The 8' Olhausen Breckenridge (\$6,695) with a drawer is \$7,460**. This table is done in furnituregrade pine with dovetail construction, buffalo nickel sites and it can be ordered with a drawer for cue and ball storage. This is the most popular table sold in the Northwest this year. I will receive my next order of Breckenridge pool tables in the Timber Ridge finish (below) in late January. I will receive several more of the Matte Breckenridge (dark brown) finish in the 8' models in mid-February.