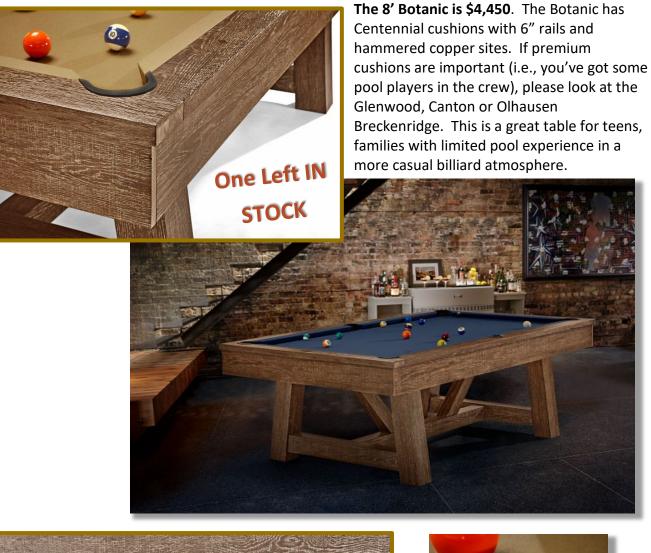

"In Stock" means that it is in stock in our storage facility in Missoula.

**The Brunswick 8' Botanic** has been a great seller this year and we're pleased to have several of them arriving in late-March for a late April delivery. The Botanic provides a timber frame, rustic feel without the "rustic table" price.