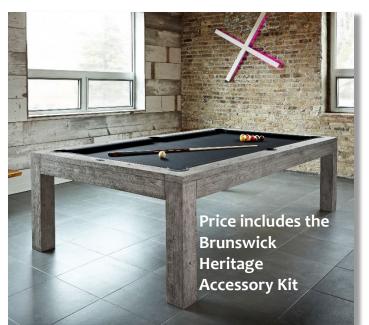

This model has the SuperSpeed cushions.

Expected in JUNE 2022 is the Brunswick 8' Glenwood Tuscana in both Tapered and Ball & Claw Legs with Shield Pockets for \$5,250. This is a stunning table. Take a close look at the finish.

The Tuscana finish is one of the most popular finishes Brunswick produces. It fits in a rustic atmosphere as well as a more traditional home.

We will have both the Ball & Claw and Tapered Leg models, both with Shield Pockets.