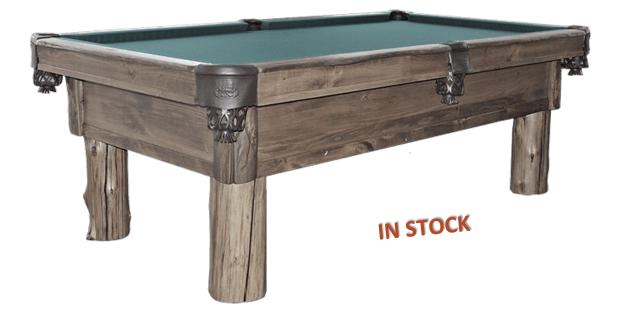

#### The Olhausen Belmont in Espresso: \$3,995

**The 8' Olhausen Breckenridge (\$6,695) with a drawer is \$7,460**. This table is done in furnituregrade pine with dovetail construction, buffalo nickel sites and it can be ordered with a drawer for cue and ball storage. This is the most popular table sold in the Northwest this year. I will receive my next order of Breckenridge pool tables in the Timber Ridge finish (below) in late January. I will receive several more of the Matte Breckenridge (dark brown) finish in the 8' models in mid-February.

## In Stock Now:

Breckenridge Matte
Breckenridge finish (Left)
Breckenridge Matte
Timber Ridge Finish (Below)

**Special Orders:** 

The Breckenridge One-Piece Wall Rack (Above): \$850 The Breckenridge Floor Rack for Cues (Right): \$995