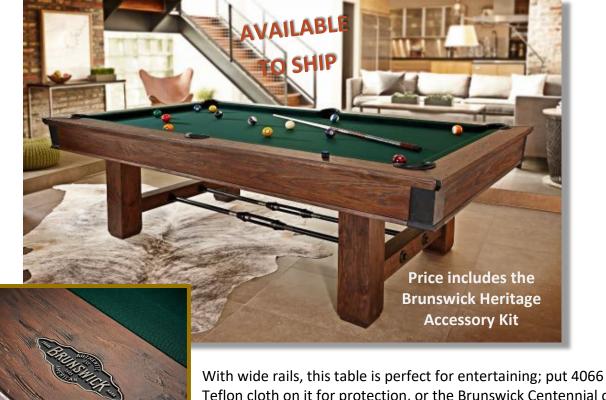

**The 8' Brunswick Glenwood in Rustic Dark Brown is \$5,250**. This pool table is the least expensive table in the Brunswick line to have SuperSpeed Cushions on it. SuperSpeed cushions are the

premium cushion in the industry and are warrantied for life. This Glenwood is **available now** and has a Rustic Dark Brown finish on solid hardwood. The rails on this table are Cavalier style which

makes them a wider 6" and the sites are done in a white diamond. The finish shown in the picture to the right is the Rustic Dark Brown shown on the Botanic rail. The rails on the Glenwood will be curvier but this is a close-up of the finish.