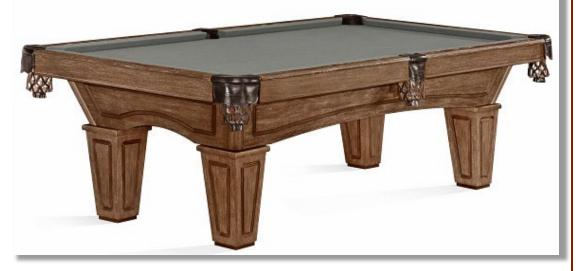

**The 8' Brunswick Glenwood in Rustic Dark Brown is \$5,250**. This pool table is the least expensive table in the Brunswick line to have SuperSpeed Cushions on it. SuperSpeed cushions are the

premium cushion in the industry and are warrantied for life. This Glenwood is **available now** and has a Rustic Dark Brown finish on solid hardwood. The rails on this table are Cavalier style which

makes them a wider 6" and the sites are done in a white diamond. The finish shown in the picture to the right is the Rustic Dark Brown shown on the Botanic rail. The rails on the Glenwood will be curvier but this is a close-up of the finish.