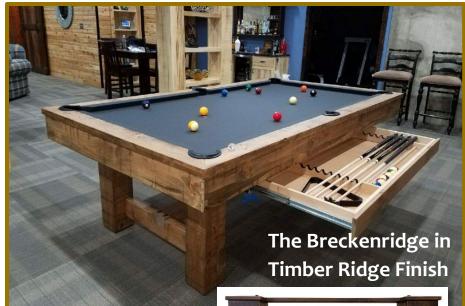

#### The Olhausen Belmont in Espresso: \$3,995

**The 8' Olhausen Breckenridge (\$6,695) with a drawer is \$7,460**. This table is done in furnituregrade pine with dovetail construction, buffalo nickel sites and it can be ordered with a drawer for cue and ball storage. This is the most popular table sold in the Northwest this year. I will receive my next order of Breckenridge pool tables in the Timber Ridge finish (below) in late January. I will receive several more of the Matte Breckenridge (dark brown) finish in the 8' models in mid-February.