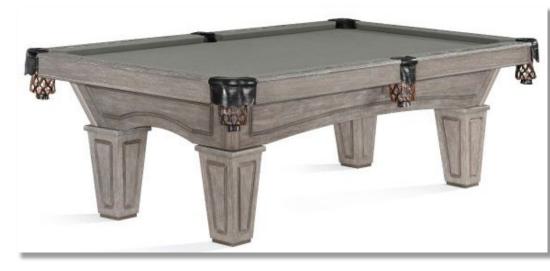

Sanibel in Rustic Dark Brown in March. This table is also available in Driftwood and in that finish, it is showing an April shipping date. The Sanibel has matching Dining Tops available for \$1,200.

**The Brunswick 8' Allenton is \$3,895.** Th Allenton has arrived in the Driftwood finish. The others will arrive soon. One will come in the Rustic Dark Brown finish with Tapered Legs and a Shield