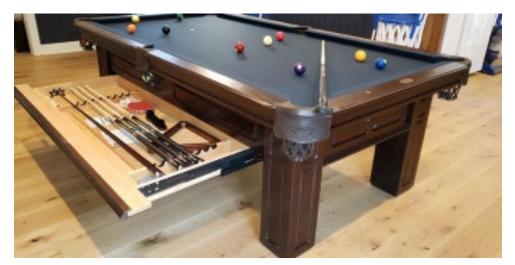

#### The Olhausen Belmont in Espresso: \$3,995

**The 8' Olhausen Breckenridge (\$6,695) with a drawer is \$7,460**. This table is done in furnituregrade pine with dovetail construction, buffalo nickel sites and it can be ordered with a drawer for cue and ball storage. This is the most popular table sold in the Northwest this year. I will receive my next order of Breckenridge pool tables in the Timber Ridge finish (below) in late January. I will receive several more of the Matte Breckenridge (dark brown) finish in the 8' models in mid-February.

## In Stock Now:

Breckenridge Matte
Breckenridge finish (Left)
Breckenridge Matte
Timber Ridge Finish (Below)

**Special Orders:** 

The Breckenridge One-Piece Wall Rack (Above): \$850 The Breckenridge Floor Rack for Cues (Right): \$995