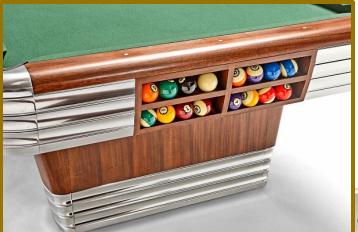

**The 8' Brunswick Glenwood in Rustic Dark Brown is \$5,250**. This pool table is the least expensive table in the Brunswick line to have SuperSpeed Cushions on it. SuperSpeed cushions are the

premium cushion in the industry and are warrantied for life. This Glenwood is **available now** and has a Rustic Dark Brown finish on solid hardwood. The rails on this table are Cavalier style which

makes them a wider 6" and the sites are done in a white diamond. The finish shown in the picture to the right is the Rustic Dark Brown shown on the Botanic rail. The rails on the Glenwood will be curvier but this is a close-up of the finish.