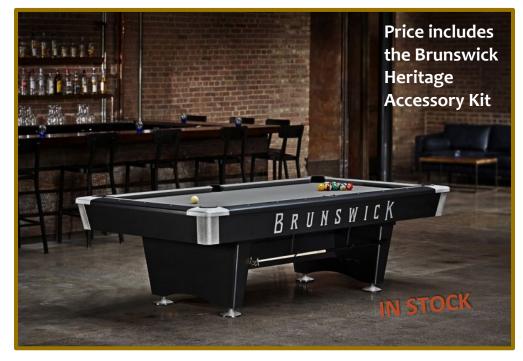

#### The Brunswick 8' Black Wolf Pro is \$6,195.

Durable metal rail pocket corners, round rail sights, and jet-black laminate provide the perfect detail. Built for a lifetime of enjoyment.

Includes basic Brunswick Accessory Kit & choice of 4066 Championship Cloth.

This model has the SuperSpeed cushions.

Expected in JUNE 2022 is the Brunswick 8' Glenwood Tuscana in both Tapered and Ball & Claw Legs with Shield Pockets for \$5,250. This is a stunning table. Take a close look at the finish.