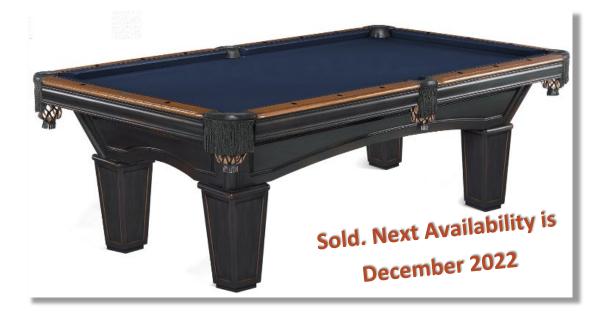

**The 8' Brunswick Glenwood in Rustic Dark Brown is \$5,250**. This pool table is the least expensive table in the Brunswick line to have SuperSpeed Cushions on it. SuperSpeed cushions are the

premium cushion in the industry and are warrantied for life. This Glenwood is **available now** and has a Rustic Dark Brown finish on solid hardwood. The rails on this table are Cavalier style which

makes them a wider 6" and the sites are done in a white diamond. The finish shown in the picture to the right is the Rustic Dark Brown shown on the Botanic rail. The rails on the Glenwood will be curvier but this is a close-up of the finish.