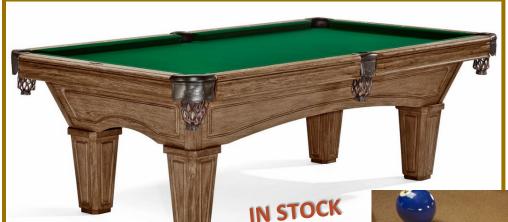

**The 8' Brunswick Glenwood in Rustic Dark Brown is \$5,250**. This pool table is the least expensive table in the Brunswick line to have SuperSpeed Cushions on it. SuperSpeed cushions are the

premium cushion in the industry and are warrantied for life. This Glenwood is **available now** and has a Rustic Dark Brown finish on solid hardwood. The rails on this table are Cavalier style which

makes them a wider 6" and the sites are done in a white diamond. The finish shown in the picture to the right is the Rustic Dark Brown shown on the Botanic rail. The rails on the Glenwood will be curvier but this is a close-up of the finish.