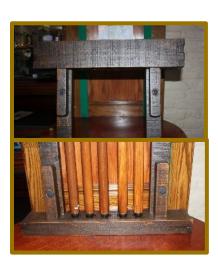

## In Stock Now:

Breckenridge Matte
Breckenridge finish (Left)
Breckenridge Matte
Timber Ridge Finish (Below)

**Special Orders:** 

The Breckenridge One-Piece Wall Rack (Above): \$850 The Breckenridge Floor Rack for Cues (Right): \$995