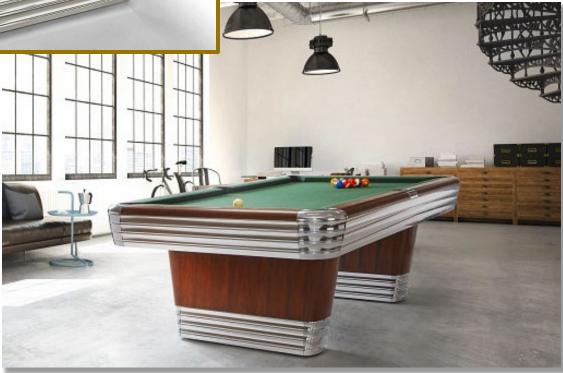

**The 8' Brunswick Glenwood in Rustic Dark Brown is \$5,250**. This pool table is the least expensive table in the Brunswick line to have SuperSpeed Cushions on it. SuperSpeed cushions are the

premium cushion in the industry and are warrantied for life. This Glenwood is **available now** and has a Rustic Dark Brown finish on solid hardwood. The rails on this table are Cavalier style which

makes them a wider 6" and the sites are done in a white diamond. The finish shown in the picture to the right is the Rustic Dark Brown shown on the Botanic rail. The rails on the Glenwood will be curvier but this is a close-up of the finish.